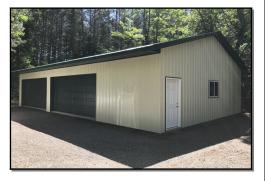

**Premium Sheds** are perfect for your storage needs at home, camp, or at your business.

Pole Buildings are available in various sizes.

## **Pole Buildings**

**Standard Features:** 

- Building interior heights range in 1 ft. increments from 8 to 20 ft.
- Build year round, even during the winter months
- Buildings are built with 4" x 6", 6" x 6", or laminated posts
- Typical spacing is 6 ft. on center post and trusses
- 25 different color options
- Designed and engineered for the Upper Peninsula weather

**Options – With so many available, here are a few of the most popular:** 

- Door Options
  - Overhead doors, roll-up doors, or sliding doors
  - Various service doors
- Eave Light Panels
  - 3 ft. and 4 ft., eave light panels available
- Overhang Options
  - o 1 ft. or 2 ft.
- Windows
- Metal Wainscoat
- Lean-To Storage Add-Ons at different pitches
- Concrete floors available