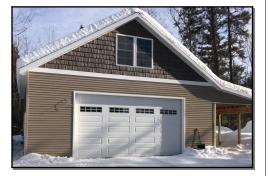

**Premium Sheds** are perfect for your storage needs at home, camp, or at your business.

Pole Buildings are available in various sizes.

## **Pole Buildings**

**Standard Features:** 

- Building interior heights range in 1 ft. increments from 8 to 20 ft.
- Build year round, even during the winter months
- Buildings are built with 4" x 6", 6" x 6", or laminated posts
- Typical spacing is 6 ft. on center post and trusses
- 25 different color options
- Designed and engineered for the Upper Peninsula weather

**Options – With so many available, here are a few of the most popular:** 

- Door Options
  - Overhead doors, roll-up doors, or sliding doors
  - Various service doors
- Eave Light Panels
  - 3 ft. and 4 ft., eave light panels available
- Overhang Options
  - o 1 ft. or 2 ft.
- Windows
- Metal Wainscoat
- Lean-To Storage Add-Ons at different pitches
- Concrete floors available