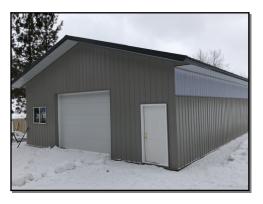

**Premium Sheds** are perfect for your storage needs at home, camp, or at your business.

Pole Buildings are available in various sizes.

## **Pole Buildings**

**Standard Features:** 

- Building interior heights range in 1 ft. increments from 8 to 20 ft.
- Build year round, even during the winter months
- Buildings are built with 4" x 6", 6" x 6", or laminated posts
- Typical spacing is 6 ft. on center post and trusses
- 25 different color options
- Designed and engineered for the Upper Peninsula weather