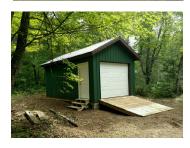

## **Premium Standard Features:**

- Premium gives you a Free 2 x 2 double pane window
- Premium gives you a Free full treated floor
- You get a very solid floor with 4 x 4 treated skids with 2 x 4 treated floor joists, 16" on center covered with treated 3/4" plywood.
- Sturdy walls framed on 24" centers with interlocking top plates.
- Long-lasting, tough siding, LP SmartSide
- Handles heavy snow loads with trusses 24" on center and ½" OSB sheeting on roof.
- Choose a metal roof or deluxe architectural shingles.
- Wide 6' doors standard on 8' wide Gambrel buildings.
- Wide 6' double door standard on 8' Gable buildings.
- Wide 6' double door standard on 10' and 12' wide buildings.
- Easy to raise roll-up doors are available, ask Mike.
- 8', 10', and 12' wide Gable sheds have 8' wall heights.

## Set Up & Site Preparation

- Set up includes blocking and leveling up to one foot.
- Additional blocks if needed can be purchased from the Premium driver.
- For the best foundation, especially for larger buildings, a level gravel pad is recommended, but not necessary.
- You are responsible for your site prep and permits.
- Choose from all the popular sizes in Gambrels, Gables, Maintenance-Free Metal Sheds, and more.
- Our most popular sizes: 4 x 6, 4 x 8, 6 x 8, 8 x 8, 8 x 10, 8 x 12, 8 x 16, 10 x 10, 10 x 12, 10 x 16, 10 x 20, 12 x 12, and 12 x 16.

## **Premium Options**

- Four foot wide, 6' wide, and 8' wide Roll-Up doors are available
- Treated ramps, a 4', 6', or 8'
- Additional double paned vinyl windows are available in 2 x 2 or 2 x 3 foot
- Premium matches your roof shingles or metal roof if you supply a sample. Some restrictions might apply.
- Terms paid in full at delivery or at completion of on-site build.
- 2-year warranty on workmanship and materials.
  Premium Pole Buildings & Storage Sheds accepts all major credit cards