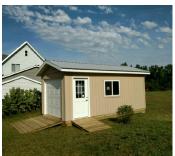

## **Premium Standard Features:**

- Premium gives you a Free 2 x 2 double pane window
- Premium gives you a Free full treated floor
- You get a very solid floor with 4 x 4 treated skids with 2 x 4 treated floor joists, 16" on center covered with treated 3/4" plywood.
- Sturdy walls framed on 24" centers with interlocking top plates.
- Long-lasting, tough siding, LP SmartSide
- Handles heavy snow loads with trusses 24" on center and ½" OSB sheeting on roof.
- Choose a metal roof or deluxe architectural shingles.
- Wide 6' doors standard on 8' wide Gambrel buildings.
- Wide 6' double door standard on 8' Gable buildings.
- Wide 6' double door standard on 10' and 12' wide buildings.
- Easy to raise roll-up doors are available, ask Mike.
- 8', 10', and 12' wide Gable sheds have 8' wall heights.

## Set Up & Site Preparation

- Set up includes blocking and leveling up to one foot.
- Additional blocks if needed can be purchased from the Premium driver.
- For the best foundation, especially for larger buildings, a level gravel pad is recommended, but not necessary.
- You are responsible for your site prep and permits.
- Choose from all the popular sizes in Gambrels, Gables, Maintenance-Free Metal Sheds, and more.
- Our most popular sizes: 4 x 6, 4 x 8, 6 x 8, 8 x 8, 8 x 10, 8 x 12, 8 x 16, 10 x 10, 10 x 12, 10 x 16, 10 x 20, 12 x 12, and 12 x 16.