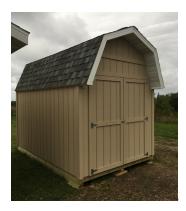

## **Premium Standard Features:**

- Premium gives you a Free 2 x 2 double pane window
- Premium gives you a Free full treated floor
- You get a very solid floor with 4 x 4 treated skids with 2 x 4 treated floor joists, 16" on center covered with treated 3/4" plywood.
- Sturdy walls framed on 24" centers with interlocking top plates.
- Long-lasting, tough siding, LP SmartSide
- Handles heavy snow loads with trusses 24" on center and ½" OSB sheeting on roof.
- Choose a metal roof or deluxe architectural shingles.
- Wide 6' doors standard on 8' wide Gambrel buildings.
- Wide 6' double door standard on 8' Gable buildings.
- Wide 6' double door standard on 10' and 12' wide buildings.
- Easy to raise roll-up doors are available, ask Mike.
- 8', 10', and 12' wide Gable sheds have 8' wall heights.

## Set Up & Site Preparation

- Set up includes blocking and leveling up to one foot.
- Additional blocks if needed can be purchased from the Premium driver.
- For the best foundation, especially for larger buildings, a level gravel pad is recommended, but not necessary.
- You are responsible for your site prep and permits.
- Choose from all the popular sizes in Gambrels, Gables, Maintenance-Free Metal Sheds, and more.
- Our most popular sizes: 4 x 6, 4 x 8, 6 x 8, 8 x 8, 8 x 10, 8 x 12, 8 x 16, 10 x 10, 10 x 12, 10 x 16, 10 x 20, 12 x 12, and 12 x 16.