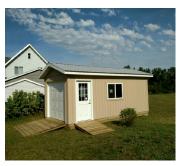

**Premium** Sheds are the Highest Quality, Lowest Cost Sheds. The deluxe sheds are perfect for your storage needs at home, camp, or at your business.

## **Prebuilt & Custom Storage Sheds**

**Premium Standard Features:** 

- Premium gives you a Free 2 x 2 double pane window
- Premium gives you a Free full treated floor
- You get a very solid floor with 4 x 4 treated skids with 2 x 4 treated floor joists, 16" on center covered with treated 3/4" plywood.
- Sturdy walls framed on 24" centers with interlocking top plates.
- Long-lasting, tough siding, LP SmartSide
- Handles heavy snow loads with trusses 24" on center and ½" OSB sheeting on roof.
- Choose a metal roof or deluxe architectural shingles.
- Wide 6' doors standard on 8' wide Gambrel buildings.
- Wide 6' double door standard on 8' Gable buildings.
- Wide 6' double door standard on 10' and 12' wide buildings.
- Easy to raise roll-up doors are available, ask Mike.
- 8', 10', and 12' wide Gable sheds have 8' wall heights.