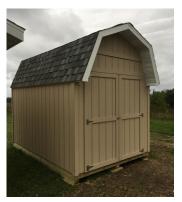

**Premium** Sheds are the Highest Quality, Lowest Cost Sheds. The deluxe sheds are perfect for your storage needs at home, camp, or at your business.

## **Prebuilt & Custom Storage Sheds**

**Premium Standard Features:** 

- Premium gives you a Free 2 x 2 double pane window
- Premium gives you a Free full treated floor
- You get a very solid floor with 4 x 4 treated skids with 2 x 4 treated floor joists, 16" on center covered with treated 3/4" plywood.
- Sturdy walls framed on 24" centers with interlocking top plates.
- Long-lasting, tough siding, LP SmartSide
- Handles heavy snow loads with trusses 24" on center and ½" OSB sheeting on roof.
- Choose a metal roof or deluxe architectural shingles.
- Wide 6' doors standard on 8' wide Gambrel buildings.
- Wide 6' double door standard on 8' Gable buildings.
- Wide 6' double door standard on 10' and 12' wide buildings.
- Easy to raise roll-up doors are available, ask Mike.
- 8', 10', and 12' wide Gable sheds have 8' wall heights.