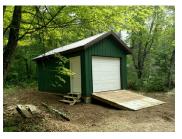

**Premium** Sheds are the Highest Quality, Lowest Cost Sheds. The deluxe sheds are perfect for your storage needs at home, camp, or at your business.

## **Prebuilt & Custom Storage Sheds**

**Premium Standard Features:** 

- Premium gives you a Free 2 x 2 double pane window
- Premium gives you a Free full treated floor
- You get a very solid floor with 4 x 4 treated skids with 2 x 4 treated floor joists, 16" on center covered with treated 3/4" plywood.
- Sturdy walls framed on 24" centers with interlocking top plates.
- Long-lasting, tough siding, LP SmartSide
- Handles heavy snow loads with trusses 24" on center and ½" OSB sheeting on roof.
- Choose a metal roof or deluxe architectural shingles.
- Wide 6' doors standard on 8' wide Gambrel buildings.
- Wide 6' double door standard on 8' Gable buildings.
- Wide 6' double door standard on 10' and 12' wide buildings.
- Easy to raise roll-up doors are available, ask Mike.
- 8', 10', and 12' wide Gable sheds have 8' wall heights.