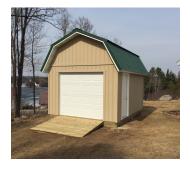

## **Prebuilt & Custom Storage Sheds**

**Premium Standard Features:** 

- All sheds have standard 8' walls, framed 16" on center
- Premium includes an 18" x 24" vinyl window
- You get a very solid floor with 4" x 6" treated skids with 2" x 4" treated floor joists, 16" on center covered with treated 3/4" plywood.
- Long-lasting, LP SmartSide and trims
- Engineered trusses designed specifically for the U.P.'s winters with a total design load of 100lbs designed at 24" on center with ½" OSB sheeting on roof.
- Choose a metal roof or deluxe architectural shingles.
- 6' x 7' or 8' x 7' garage doors standard on all sheds
- Premium specializes in on-site building to achieve the right size and the right right location to meet your storage needs
- All barn style Gambrel sheds have full attic storage with pull down attic staircase.
- All sheds have up to a 1' standard overhand with aluminum soffit and fasica.

Set Up & Site Preparation

- Unable to prepare your site? **Premium** offers professional bobcat excavating.
- Set up includes blocking and leveling up to one foot.
- Additional blocks if needed can be purchased from the Premium driver.
- For the best foundation, especially for larger buildings, a level gravel pad is recommended, but not necessary.
- You are responsible for your zoning permits.
- Choose from all the popular sizes in Gambrels, Gables, Maintenance-Free Metal Sheds, and more.
- Our most popular sizes: 8 x 8, 8 x 12, 8 x 16, 10 x 10, 10 x 12, 10 x 16, 10 x 20, 12 x 12, and 12 x 16.