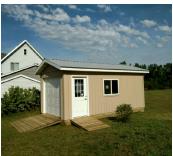

## **Prebuilt & Custom Storage Sheds**

**Premium Standard Features:** 

- All sheds have standard 8' walls, framed 16" on center
- Premium includes an 18" x 24" vinyl window
- You get a very solid floor with 4" x 6" treated skids with 2" x 4" treated floor joists, 16" on center covered with treated 3/4" plywood.
- Long-lasting, LP SmartSide and trims
- Engineered trusses designed specifically for the U.P.'s winters with a total design load of 100lbs designed at 24" on center with ½" OSB sheeting on roof.
- Choose a metal roof or deluxe architectural shingles.
- 6' x 7' or 8' x 7' garage doors standard on all sheds
- Premium specializes in on-site building to achieve the right size and the right right location to meet your storage needs
- All barn style Gambrel sheds have full attic storage with pull down attic staircase.
- All sheds have up to a 1' standard overhand with aluminum soffit and fasica.

Set Up & Site Preparation

- Unable to prepare your site? **Premium** offers professional bobcat excavating.
- Set up includes blocking and leveling up to one foot.
- Additional blocks if needed can be purchased from the Premium driver.
- For the best foundation, especially for larger buildings, a level gravel pad is recommended, but not necessary.
- You are responsible for your zoning permits.
- Choose from all the popular sizes in Gambrels, Gables, Maintenance-Free Metal Sheds, and more.
- Our most popular sizes: 8 x 8, 8 x 12, 8 x 16, 10 x 10, 10 x 12, 10 x 16, 10 x 20, 12 x 12, and 12 x 16.