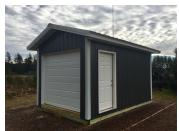

## **Prebuilt & Custom Storage Sheds**

**Premium Standard Features:** 

- All sheds have standard 8' walls, framed 16" on center
- Premium includes an 18" x 24" vinyl window
- You get a very solid floor with 4" x 6" treated skids with 2" x 4" treated floor joists, 16" on center covered with treated 3/4" plywood.
- Long-lasting, LP SmartSide and trims
- Engineered trusses designed specifically for the U.P.'s winters with a total design load of 100lbs designed at 24" on center with ½" OSB sheeting on roof.
- Choose a metal roof or deluxe architectural shingles.
- 6' x 7' or 8' x 7' garage doors standard on all sheds
- Premium specializes in on-site building to achieve the right size and the right right location to meet your storage needs
- All barn style Gambrel sheds have full attic storage with pull down attic staircase.
- All sheds have up to a 1' standard overhand with aluminum soffit and fasica.

Set Up & Site Preparation

- Unable to prepare your site? **Premium** offers professional bobcat excavating.
- Set up includes blocking and leveling up to one foot.
- Additional blocks if needed can be purchased from the Premium driver.
- For the best foundation, especially for larger buildings, a level gravel pad is recommended, but not necessary.
- You are responsible for your zoning permits.
- Choose from all the popular sizes in Gambrels, Gables, Maintenance-Free Metal Sheds, and more.
- Our most popular sizes: 8 x 8, 8 x 12, 8 x 16, 10 x 10, 10 x 12, 10 x 16, 10 x 20, 12 x 12, and 12 x 16.