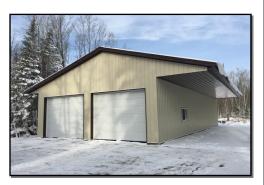

Premium Options – With so many available, here are a few of the most popular:

- Door Options
  - Overhead doors, roll-up doors, or sliding doors
  - Various service doors
- Eave Light Panels
  - o 3 ft. and 4 ft., eave light panels available
- Overhang Options
  - o 1 ft. or 2 ft.
- Windows
- Metal Wainscoat
- Lean-To Storage Add-Ons at different pitches
- Concrete floors available