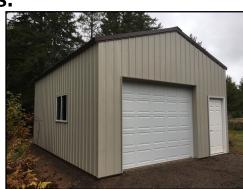

Premium Options – With so many available, here are a few of the most popular:

- Door Options
  - Overhead doors, roll-up doors, or sliding doors
  - Various service doors
- Eave Light Panels
  - o 3 ft. and 4 ft., eave light panels available
- Overhang Options
  - o 1 ft. or 2 ft.
- Windows
- Metal Wainscoat
- Lean-To Storage Add-Ons at different pitches
- Concrete floors available