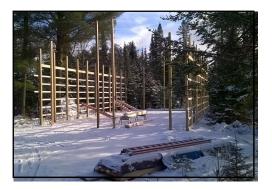

## **Premium Standard Features:**

- Building interior heights range in 1 ft. increments from 8 to 20 ft.
- Build year round, even during the winter months
- Buildings are built with 4" x 6", 6" x 6", or laminated posts
- Typical spacing is 6 ft. on center post and trusses
- 25 different color options
- Designed and engineered for the Upper Peninsula weather