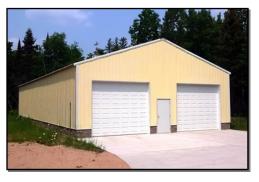

**Premium Pole Buildings** are perfect for your storage needs at home, camp, or at your business.

Premium Pole Buildings are available in various sizes.

**Premium** Options – With so many available, here are a few of the most popular:

- Door Options
  - Overhead doors, roll-up doors, or sliding doors
  - Various service doors
- Eave Light Panels
  - 2 ft., 3 ft., and 4 ft., eave light panels available
- Overhang Options
  - **1 ft. or 2 ft.**
- Windows
- Metal Wainscoat
- Lean-To Storage Add-Ons at different pitches
- Concrete floors available