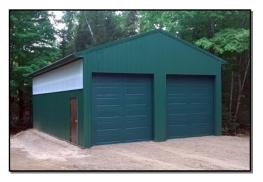

**Premium Pole Buildings** are perfect for your storage needs at home, camp, or at your business.

Premium Pole Buildings are available in various sizes.

**Premium** Options – With so many available, here are a few of the most popular:

- Door Options
  - Overhead doors, roll-up doors, or sliding doors
  - Various service doors
- Eave Light Panels
  - 2 ft., 3 ft., and 4 ft., eave light panels available
- Overhang Options
  - **1 ft. or 2 ft.**
- Windows
- Metal Wainscoat
- Lean-To Storage Add-Ons at different pitches
- Concrete floors available