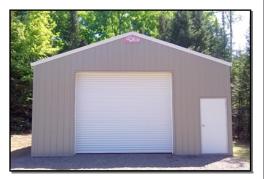

**Premium Pole Buildings** are perfect for your storage needs at home, camp, or at your business.

Premium Pole Buildings are available in various sizes.

## **Custom Pole Buildings**

**Premium Standard Features:** 

- Building interior heights range in 1 ft. increments from 8 to 20 ft.
- Build year round, even during the winter months
- Buildings are built with 4 x 6 and 6 x 6 and laminated posts
- Typical spacing is 6 ft. on center post and trusses
- 2 x 4 girts 2 ft. on center
- 2 x 4 roof perlins on edge
- 28 gauge steel with warranty
- 25 different color options
- Designed and engineered for the Upper Peninsula weather