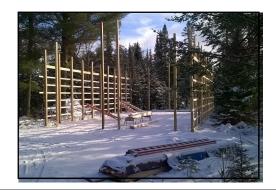

## **Custom Pole Buildings**

**Premium Standard Features:** 

- Building interior heights range in 1 ft. increments from 8 to 20 ft.
- Build year round, even during the winter months
- Buildings are built with 4 x 6 and 6 x 6 and laminated posts
- Typical spacing is 6 ft. on center post and trusses
- 2 x 4 girts 2 ft. on center
- 2 x 4 roof perlins on edge
- 28 gauge steel with warranty
- 25 different color options
- Designed and engineered for the Upper Peninsula weather