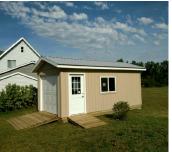

## **Prebuilt & Custom Storage Sheds**

**Premium Standard Features:** 

- Premium includes an 18 x 24 double pane window
- Premium includes a fully treated floor
- You get a very solid floor with 4 x 6 treated skids with 2 x 4 treated floor joists, 16" on center covered with treated 3/4" plywood.
- Sturdy walls framed on 16" centers with interlocking top plates.
- Long-lasting, tough siding, LP SmartSide
- Handles heavy snow loads with trusses 24" on center and ½" OSB sheeting on roof.
- Choose a metal roof or deluxe architectural shingles.
- Wide 6' double doors standard on all sheds
- Premium specializes in on-site building to achieve the right size and the right right location to meet your storage needs
- All barn style Gambrel sheds have 6' tall side walls and loft.
- All Gable sheds have 8' tall walls