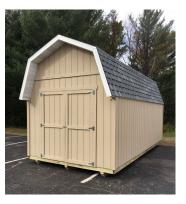

## **Prebuilt & Custom Storage Sheds**

**Premium Standard Features:** 

- Premium includes an 18 x 24 double pane window
- Premium includes a fully treated floor
- You get a very solid floor with 4 x 6 treated skids with 2 x 4 treated floor joists, 16" on center covered with treated 3/4" plywood.
- Sturdy walls framed on 16" centers with interlocking top plates.
- Long-lasting, tough siding, LP SmartSide
- Handles heavy snow loads with trusses 24" on center and ½" OSB sheeting on roof.
- Choose a metal roof or deluxe architectural shingles.
- Wide 6' double doors standard on all sheds
- Premium specializes in on-site building to achieve the right size and the right right location to meet your storage needs
- All barn style Gambrel sheds have 6' tall side walls and loft.
- All Gable sheds have 8' tall walls